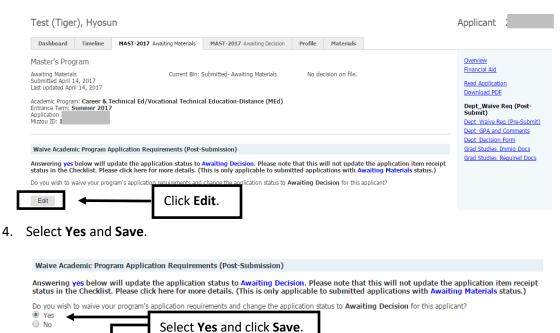

## 3. Click Edit.

Save

5. The application status will be updated to **Awaiting Decision** and the application will be moved to the **Acad Program/Committee Review** bin within 15-20 minutes. Please note that this will NOT update the individual application item receipt status in the **Checklist**.