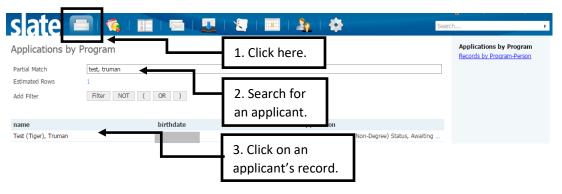

1. Search for an applicant.

 Make sure the application has Awaiting Materials status, and take a look at the Checklist to see what application item(s) is missing. If it appears that your program has received everything you need and would like to waive some requirements for this specific applicant, click on the Dept\_Waive Req (Post-Submit) link.

| Dashboard                                                                     | Timeline      | MAST-2017 Awaiting Materials         | MAST-2017 Awaiting Decis          | 2. Click on the <b>Dept_Waive</b> |                      | —        | eq                                                                                                                                                                   |
|-------------------------------------------------------------------------------|---------------|--------------------------------------|-----------------------------------|-----------------------------------|----------------------|----------|----------------------------------------------------------------------------------------------------------------------------------------------------------------------|
| Master's Prog                                                                 | gram          |                                      |                                   | (Post-Sı                          | ı <b>bmit)</b> link. |          | <b>V</b><br>Aid                                                                                                                                                      |
| Awaiting Material<br>Submitted April 1<br>Last updated Apr                    | 14, 2017      | Current Bin:                         | Submitted- Awaiting Materials     |                                   |                      |          | Read Application<br>Download PDF                                                                                                                                     |
| Academic Progra<br>Entrance Term: §<br>Application<br>Mizzou ID:<br>Checklist |               |                                      | hecklist will sho<br>ocuments are | w                                 |                      | <b></b>  | Dept Waive Reg (Post-Submit)<br>Dept Waive Reg (Post-Submit)<br>Dept GPA and Comments<br>Dept Decision Form<br>Grad Studies Immia Docs<br>Grad Studies Required Docs |
| ×                                                                             | GMAT Score    | Report                               |                                   |                                   | Awaiting             | Ŧ        | olda Stables heganea bocs                                                                                                                                            |
| V 09/21/2010                                                                  | 5 GRE Score F | Report                               |                                   |                                   | Received             | Ŧ        |                                                                                                                                                                      |
| ▶ 08/25/2010                                                                  | 5 TOEFL Score | e Report                             |                                   |                                   | Received             | v        |                                                                                                                                                                      |
| ✓ 09/21/2016 Transcript (Kwansei Gakuin University)                           |               |                                      |                                   | Received Copy                     | v                    |          |                                                                                                                                                                      |
| ✓ 12/14/2016 Transcript (University of Missouri Columbia (Mizzou))            |               |                                      |                                   |                                   | Received Copy        | Ψ        |                                                                                                                                                                      |
| ✓ 09/21/2016 Transcript (University of Missouri Kansas City (UMKC))           |               |                                      |                                   |                                   | Received Copy        | <b>v</b> |                                                                                                                                                                      |
| V 09/21/2010                                                                  | o manscript ( | ormensief of these art handes are (o |                                   |                                   |                      |          |                                                                                                                                                                      |