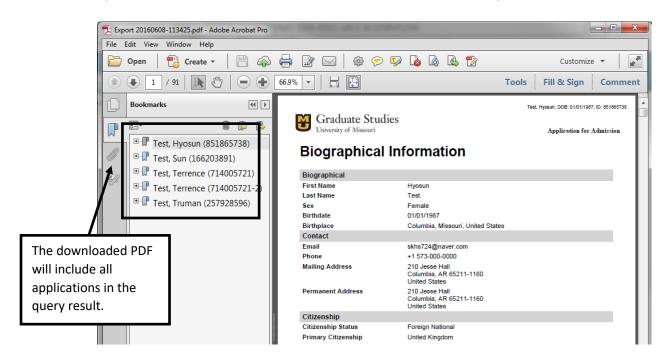

7) A zip file will open with all separate application files.

Please contact the Graduate Admission Office at <u>gradadmin@missouri.edu</u> with questions or for assistance.