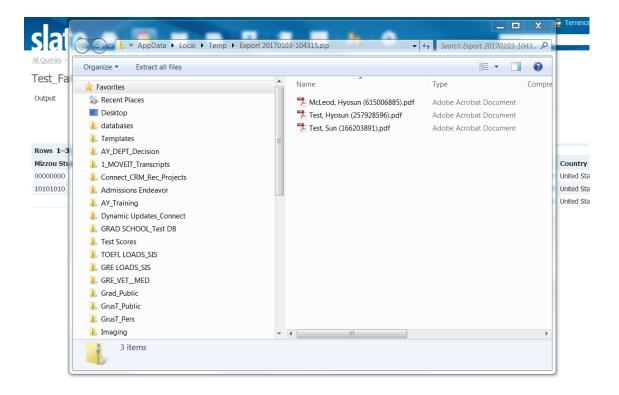

6) When the download dialogue box open, click **Open with Windows Explorer**, then **Okay**.

|      | 5                   |        | (        | Opening Export 20170103-104315.zip                                          | D       |        |        |
|------|---------------------|--------|----------|-----------------------------------------------------------------------------|---------|--------|--------|
|      | PDF Document Export |        |          | Opening Export 20170103-104313.2ip                                          | -       |        |        |
|      | Export<br>V Next    |        |          | You have chosen to open:                                                    |         |        |        |
|      |                     |        |          | Export 20170103-104315.zip<br>which is: Compressed (zipped) Folder (2.5 MB) |         |        |        |
| Prev |                     |        |          | from: https://applygrad.missouri.edu                                        |         | S      | earch  |
| Nu   | Last                | First  | App -    | What should Firefox do with this file?                                      | lity    | Region | Postal |
|      | McLeod              | Hyosun | Career   |                                                                             | olumbia | MO     | 65211- |
|      | Test                | Hyosun | Health . | Open with Windows Explorer (default)                                        | olumbia | MO     | 65211- |
|      | Test                | Sun    | Special  |                                                                             | olumbia | MO     | 65211- |
|      |                     |        |          | Do this <u>a</u> utomatically for files like this from now on.  OK Cancel   |         |        |        |

7) A zip file will open with all separate application files.

Please contact the Graduate Admission Office at <u>gradadmin@missouri.edu</u> with questions or for assistance.