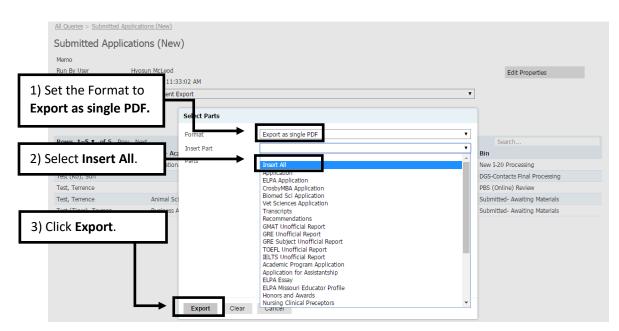

4) Select **Export as individual PDFs within a ZIP archive** and click the Clear button to remove all application parts.

| Format      | Export as individual PDFs within a ZIP archive | •          | Search            |         |
|-------------|------------------------------------------------|------------|-------------------|---------|
| Insert Part |                                                | •          | Institution       | Schoo   |
| Parts       | Application                                    | ×          | State University, | Master  |
|             |                                                |            | versity           | Bachek  |
|             | Biomed Sci Application                         | <b>x</b> = | of Missouri Colu  | Bachelo |
|             | CrosbyMBA Application                          | ×          | ado Colorado S    | Master  |
|             | ELPA Application                               | ×          | of California, Ir | Bachek  |
|             | execMBA Application                            | ×          |                   | Bachek  |
|             |                                                | ×          | tate University   | Bachek  |
|             | LTC Personal Data Sheet                        |            | dares university  | Master' |
|             | Neuroscience Application                       | ×          | of Wisconsin O    | Bachek  |
|             | Nursing Supplemental Information               | ×          | k University      | Master' |
|             | SPED Personal Data Sheet                       | × ×        | ersity            | Bachek  |

5) Under **Format**, change to **Export as individual PDFs within a ZIP archive** if you would like to download individual applications at once. Once you download the compressed folder, you will have to unzip the folder in order to see the individual application PDFs.