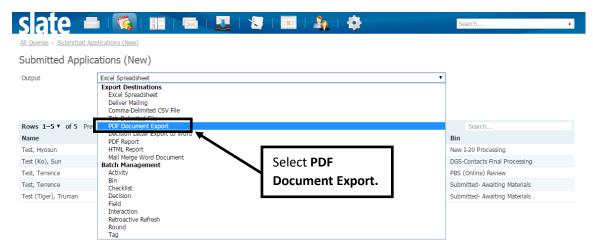

# 3) Click Export.

| All Queries > Submitted Apr            | olications (New)               | 1 🛛   🔜   🦣   -           | <b>¢</b>                    | Search                                                      | , |
|----------------------------------------|--------------------------------|---------------------------|-----------------------------|-------------------------------------------------------------|---|
| Submitted Applica                      | ations (New)                   |                           |                             |                                                             |   |
| Output                                 | PDF Document Export            |                           |                             | T                                                           |   |
|                                        |                                |                           |                             |                                                             |   |
| Rows 1-5 ▼ of 5 Prev                   | Next                           |                           |                             | Search                                                      |   |
| Rows 1–5 V of 5 Prev<br>Name           |                                | Entrance term-Application | App Submitted               | Search<br>Bin                                               |   |
|                                        | Next                           |                           | App Submitted<br>05/02/2016 |                                                             |   |
| Name                                   | Next<br>App - Academic Program |                           |                             | Bin                                                         |   |
| Name<br>Test, Hyosun                   | Next<br>App - Academic Program |                           | 05/02/2016                  | Bin<br>New I-20 Processing                                  |   |
| Name<br>Test, Hyosun<br>Test (Ko), Sun | Next<br>App - Academic Program |                           | 05/02/2016<br>06/08/2016    | Bin<br>New I-20 Processing<br>DGS-Contacts Final Processing |   |