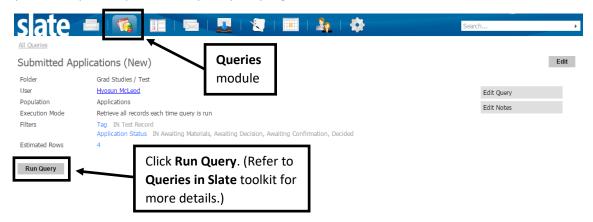

## **Downloading and Printing Multiple Applications**

 Look up a set of applications you would like to download by running a pre-set query in the Queries module. (Please contact the Graduate Admissions office at <u>gradadmin@missouri.edu</u> if you need specific queries set up for your program.)

2) Select **PDF Document Export** in the **Output** dropdown box.

| All Queries > Submitted App | lications (New)                                                                                                        | '   📰   🎝   💠    | Search                        |
|-----------------------------|------------------------------------------------------------------------------------------------------------------------|------------------|-------------------------------|
| Submitted Applica           | ations (New)                                                                                                           |                  |                               |
| Output                      | Excel Spreadsheet Export Destinations Excel Spreadsheet Deliver Mailing Comma-Delimited CSV File Tab Deliver Auto Ethe |                  |                               |
| Rows 1-5 V of 5 Pre         | PDF Document Export                                                                                                    |                  | Search                        |
| Name                        | PDF Report                                                                                                             |                  | Bin                           |
| Test, Hyosun                | HTML Report                                                                                                            |                  | New I-20 Processing           |
| Test (Ko), Sun              | Mail Merge Word Document Batch Management                                                                              | Select PDF       | DGS-Contacts Final Processing |
| Test, Terrence              | Activity                                                                                                               |                  | PBS (Online) Review           |
| Test, Terrence              | Bin<br>Checklist                                                                                                       | Document Export. | Submitted- Awaiting Materials |
| Test (Tiger), Truman        | Decision                                                                                                               |                  | Submitted- Awaiting Materials |
|                             | Field<br>Interaction<br>Retroactive Refresh<br>Round<br>Tag                                                            |                  |                               |