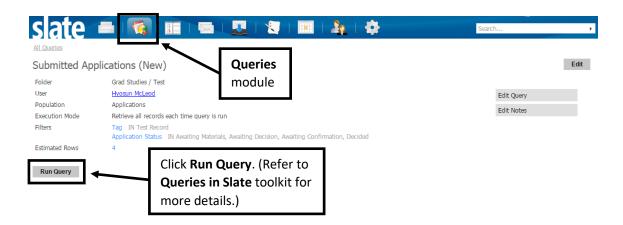

## **Downloading and Printing Multiple Applications**

 Look up a set of applications you would like to download by running a pre-set query in the Queries module. (Please contact the Graduate Admissions office at <u>gradadmin@missouri.edu</u> if you need specific queries set up for your program.)

2) Select **PDF Document Export** in the **Output** dropdown box.

| All Queries > Submitted App | lications (New)                                                                                                        | '   📰   🎝   💠    | Search                        |
|-----------------------------|------------------------------------------------------------------------------------------------------------------------|------------------|-------------------------------|
| Submitted Applica           | ations (New)                                                                                                           |                  |                               |
| Output                      | Excel Spreadsheet Export Destinations Excel Spreadsheet Deliver Mailing Comma-Delimited CSV File Tab Deliver Auto Ethe |                  |                               |
| Rows 1-5 V of 5 Pre         | PDF Document Export                                                                                                    |                  | Search                        |
| Name                        | PDF Report                                                                                                             |                  | Bin                           |
| Test, Hyosun                | HTML Report                                                                                                            |                  | New I-20 Processing           |
| Test (Ko), Sun              | Mail Merge Word Document Batch Management                                                                              | Select PDF       | DGS-Contacts Final Processing |
| Test, Terrence              | Activity                                                                                                               |                  | PBS (Online) Review           |
| Test, Terrence              | Bin<br>Checklist                                                                                                       | Document Export. | Submitted- Awaiting Materials |
| Test (Tiger), Truman        | Decision                                                                                                               |                  | Submitted- Awaiting Materials |
|                             | Field<br>Interaction<br>Retroactive Refresh<br>Round<br>Tag                                                            |                  |                               |